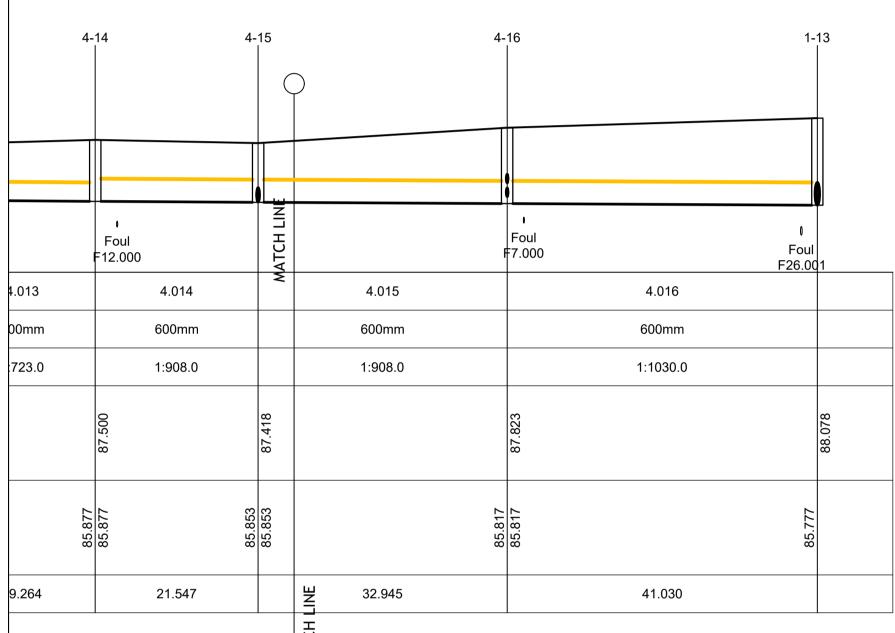

| GREAT CONNELL SHD, NEWBRIDGE                           |                |                   |                 |           |  |  |  |  |  |  |  |
|--------------------------------------------------------|----------------|-------------------|-----------------|-----------|--|--|--|--|--|--|--|
| PROPOSED SURFACE WATER NETWORK LONG SECTIONS - SHEET 3 |                |                   |                 |           |  |  |  |  |  |  |  |
| Drawn:                                                 | Date drawn:    | Technician Check: | Engineer Check: | Approved: |  |  |  |  |  |  |  |
| IBS                                                    | MARCH 2022     | PJM               | MCD             | LB        |  |  |  |  |  |  |  |
| Project No:                                            | Model Ref:     |                   | Drawing Status: |           |  |  |  |  |  |  |  |
| 192229                                                 | 192229-PUNCH-> | XX-XX-M2-C-0200   | A0 PLANNING     |           |  |  |  |  |  |  |  |
| icale @ A1:                                            | Document No:   | Revision No:      |                 |           |  |  |  |  |  |  |  |
| AS SHOWN                                               | 192229-PL      | C03               |                 |           |  |  |  |  |  |  |  |