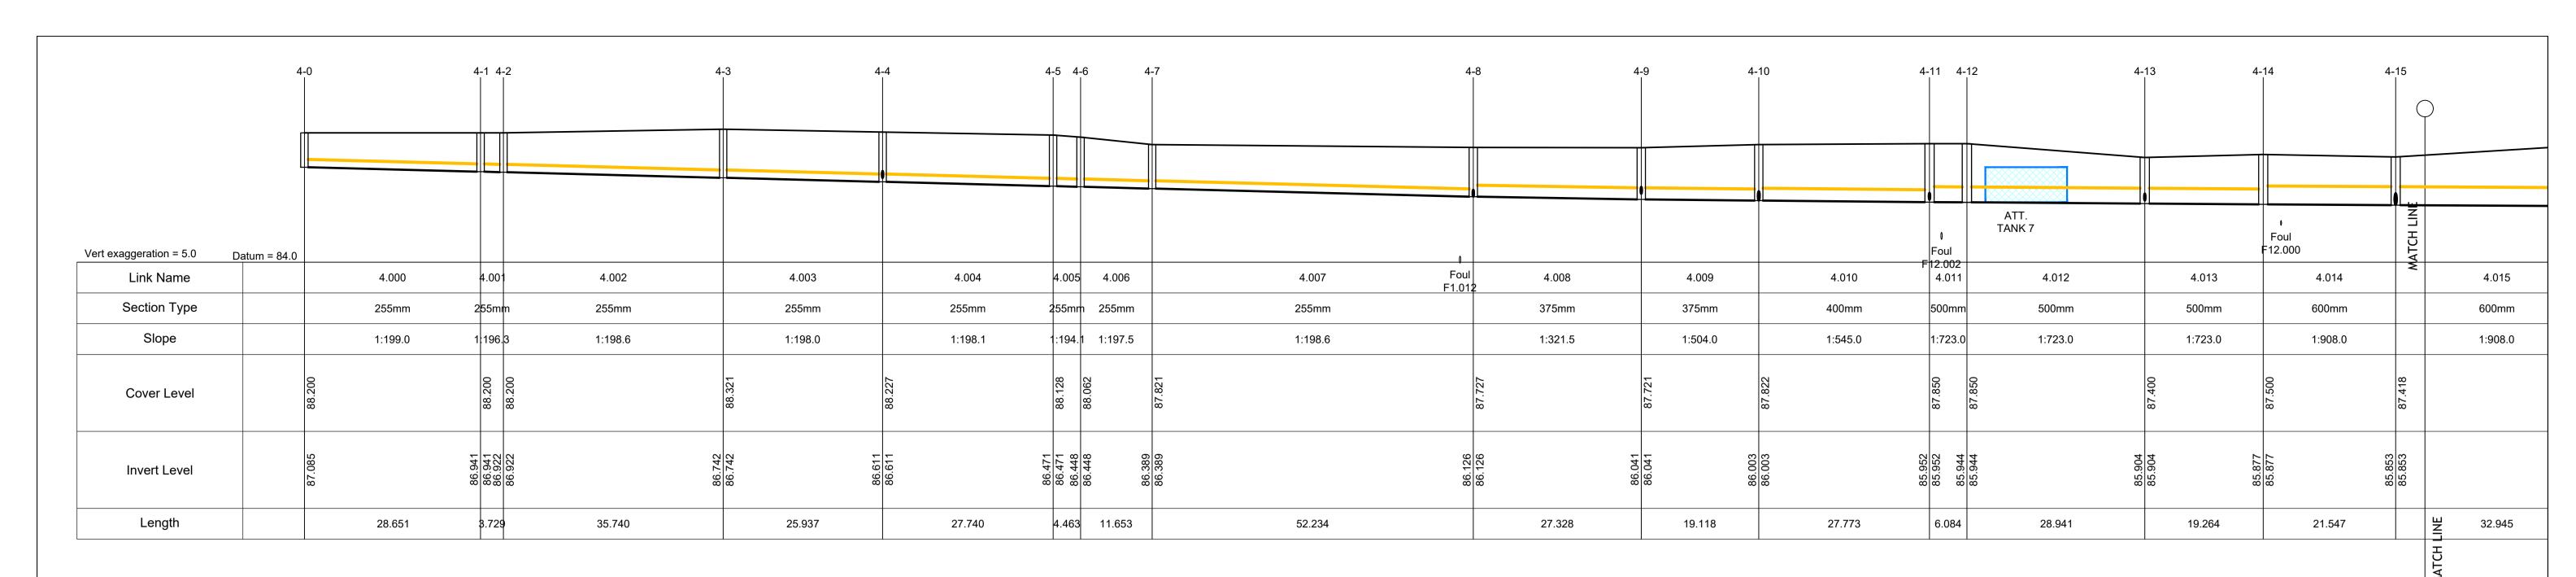

| GREAT CONNELL SHD, NEWBRIDGE                           |                |                   |                 |           |  |  |  |  |  |  |  |
|--------------------------------------------------------|----------------|-------------------|-----------------|-----------|--|--|--|--|--|--|--|
| PROPOSED SURFACE WATER NETWORK LONG SECTIONS - SHEET 3 |                |                   |                 |           |  |  |  |  |  |  |  |
| Drawn:                                                 | Date drawn:    | Technician Check: | Engineer Check: | Approved: |  |  |  |  |  |  |  |
| IBS                                                    | MARCH 2022     | PJM               | MCD             | LB        |  |  |  |  |  |  |  |
| Project No:                                            | Model Ref:     |                   | Drawing Status: |           |  |  |  |  |  |  |  |
| 192229                                                 | 192229-PUNCH-> | XX-XX-M2-C-0200   | A0 PLANNING     |           |  |  |  |  |  |  |  |
| icale @ A1:                                            | Document No:   | Revision No:      |                 |           |  |  |  |  |  |  |  |
| AS SHOWN                                               | 192229-PL      | C03               |                 |           |  |  |  |  |  |  |  |